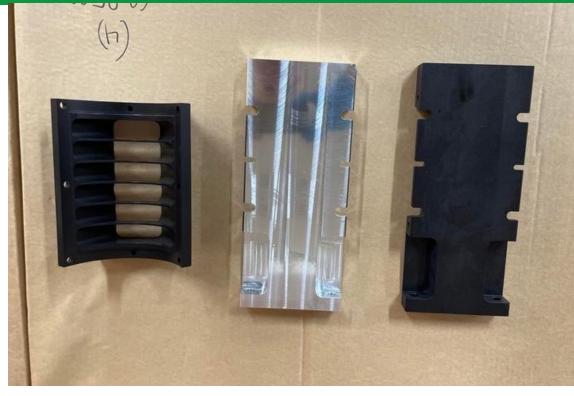

## **PRODUCT SAMPLES**

We can produce more than 3 million components in one design per month.

We can produce components from Ø1 mm to Ø250 mm and milling from 1000 mm x 1000 mm