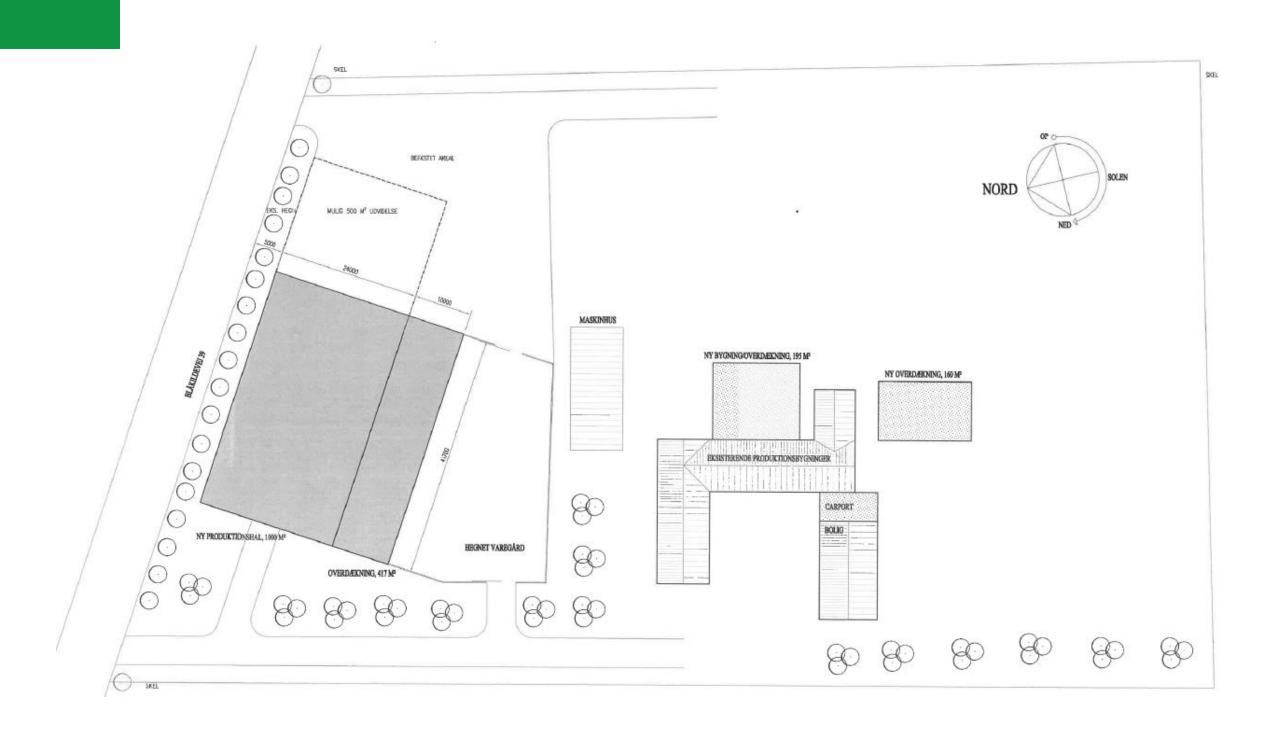

## **OUR FUTURE PLANS**

Our plans for the next three years include expanding our production capacity by adding an additional 1400 square meter production hall.