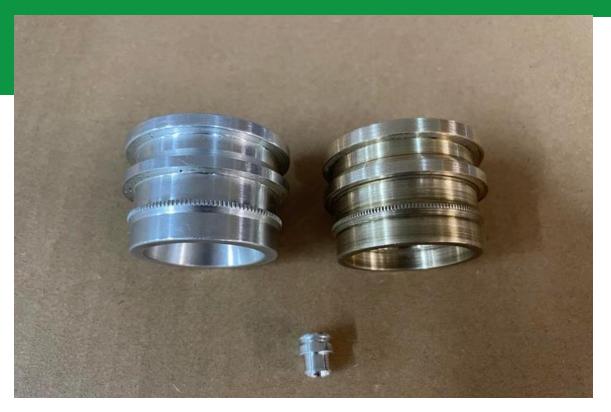

## **PRODUCT SAMPLES**

We can produce more than 3 million components in one design per month.

We can produce components from Ø1 mm to Ø250 mm and milling from 1000 mm x 1000 mm