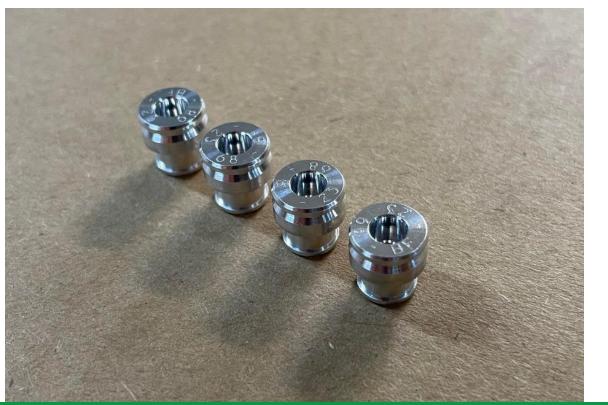

## **PRODUCT SAMPLES**

We can produce more than 3 million components in one design per month.

We can produce components from Ø1 mm to Ø250 mm and milling from 1000 mm x 1000 mm