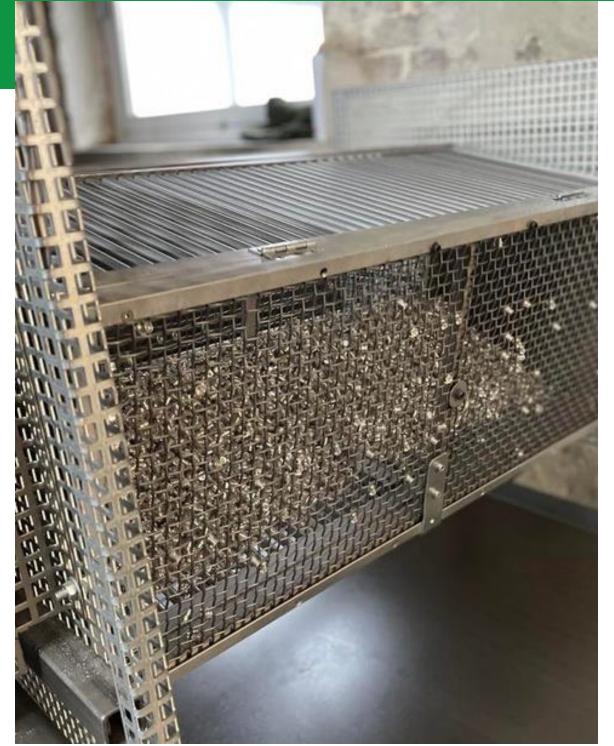

#### **RECYCLE**

We recycle all our chips and residual materials.

We separate all the oil from the chips, filter it, and recycle it for reuse.

We clean up spilled oil from the floor and wring it out of the cloths so it can be recycled.